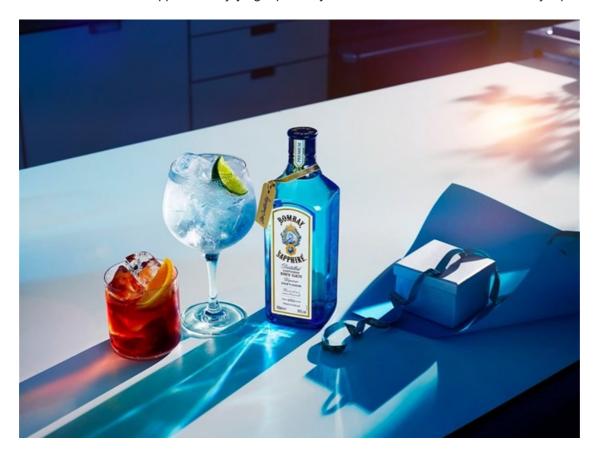

## **Bombay Sapphire**

Every bottle of the world-famous Bombay Sapphire gin is made using ten hand-picked, sustainably sourced botanicals from around the world which are distilled using a 100% unique vapour infusion process to ensure the iconic quality and taste gin drinkers have come to love. The result is a fresh and balanced London Dry gin boasting natural flavour profiles of citrus, floral, herbal and spicy notes. Delicately balanced yet bright and fresh, Bombay Sapphire can be enjoyed as a classic G&T with one part gin and two parts tonic but is easily mixed into classic cocktails like a Gin Mule or Tom Collins or to experiment with as you stir your creativity.