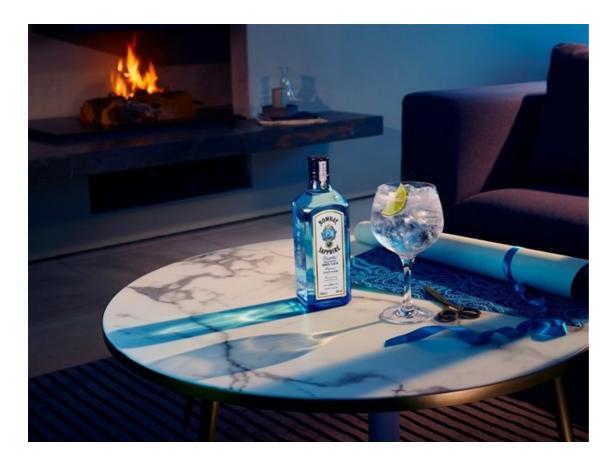

## **Bombay Sapphire**

Every bottle of the world-famous Bombay Sapphire gin is made using ten hand-picked, sustainably sourced botanicals from around the world which are distilled using a 100% unique vapour infusion process to ensure the iconic quality and taste gin drinkers have come to love. The result is a fresh and balanced London Dry gin boasting natural flavour profiles of citrus, floral, herbal and spicy notes. Delicately balanced yet bright and fresh, Bombay Sapphire can be enjoyed as a classic G&T with one part gin and two parts tonic but is easily mixed into classic cocktails like a Gin Mule or Tom Collins or to experiment with as you stir your creativity.