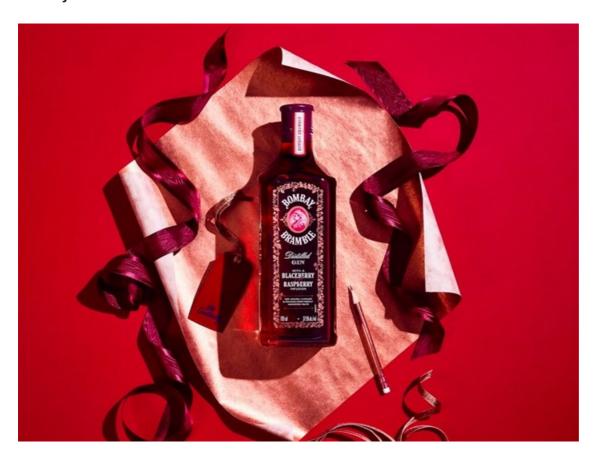

## **Bombay Bramble**

Offering a twist on the familiar classic, Bombay Bramble makes for a vibrant summer sip perfect for those who enjoy the freshness of natural fruit flavours with their G&T. Made by infusing blackberries and raspberries harvested when they're ripe and bursting with flavour to ensure a rich and elegant gin, Bombay Bramble has no added sugar, only quality ingredients that deliver pure flavour. The result is a sophisticated, ruby-coloured liquid that provides a canvas for cocktail creativity but lends itself to enjoying simply over ice with tonic or ginger ale for a fun twist on a familiar favourite.