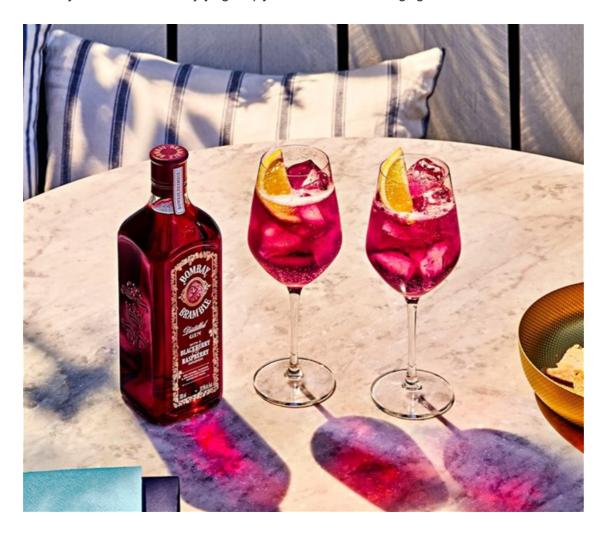

## **Bombay Bramble**

Offering a twist on the familiar classic, Bombay Bramble makes for a vibrant summer sip perfect for those who enjoy the freshness of natural fruit flavours with their G&T. Made by infusing blackberries and raspberries harvested when they're ripe and bursting with flavour to ensure a rich and elegant gin, Bombay Bramble has no added sugar, only quality ingredients that deliver pure flavour. The result is a sophisticated, ruby-coloured liquid that provides a canvas for cocktail creativity but lends itself to enjoying simply over ice with tonic or ginger ale for a fun twist on a familiar favourite.